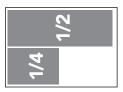

All bleeds must extend .25" outside the trim area. Text and graphics (LIVE AREA) should be positioned .25" in from the page edge (TRIM). Please do not place crop marks on top of bleed area.

| AD TYPE  | HORIZONTAL       | VERTICAL         | We accept emailed artwork up to 10mb in the form of high-resolution                                                    |  |
|----------|------------------|------------------|------------------------------------------------------------------------------------------------------------------------|--|
| 2/3 Page | N/A              | 4.38"w by 9.5"h  | JPG, PDF or EPS. For files higher than 10mb, contact us for our upload info or send a link (wetransfer.com is free)    |  |
| 1/2 Page | 6.75"w by 4.63"h | 3.25"w by 9.5"h  | We use Adobe (CC or older) prod-<br>ucts. If sending Illustrator or Photo-<br>shop files, please embed fonts and       |  |
| 1/3 Page | 4.38"w by 4.63"h | N/A              | images. All color images should be<br>CMYK and 300 ppi. If a photo is web-<br>quality or 72 dpi, it should be at least |  |
| 1/4 Page | N/A              | 3.25"w by 4.63"h | 4 times as large as needed in order to be scaleable to print resolution.                                               |  |
| 1/6 Page | 4.38"w by 2.19"h | 2.1"w by 4.63"h  | Artwork can be mailed on CD, DVD or<br>flash drive to Enjoy Florida Magazine,<br>1215 Spruce Ave, Orlando, FL 32824.   |  |