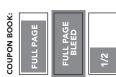

## **COUPON BOOK SIZES**

| AD TYPE   | NON-BLEED SIZE   | LIVE AREA        | TRIM             | BLEED            |
|-----------|------------------|------------------|------------------|------------------|
| Full Page | 4.44"w by 2.25"h | 4.75"w by 2.25"h | 5.25"w by 2.75"h | 5.75"w by 3.25"h |
| Half Page | 2.19"w by 2.25"h | N/A              | N/A              | N/A              |