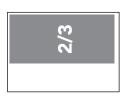

All bleeds must extend .25" outside the trim area. Text and graphics (LIVE AREA) should be positioned .25" in from the page edge (TRIM). Please do not place crop marks on top of bleed area.

| AD TYPE  | HORIZONTAL       | VERTICAL         | We accept emailed artwork up to 10mb in the form of high-resolution                                                    |  |
|----------|------------------|------------------|------------------------------------------------------------------------------------------------------------------------|--|
| 2/3 Page | N/A              | 4.38"w by 9.5"h  | JPG, PDF or EPS. For files higher than 10mb, contact us for our upload info or send a link (wetransfer.com is free)    |  |
| 1/2 Page | 6.75"w by 4.63"h | 3.25"w by 9.5"h  | We use Adobe (CC or older) prod-<br>ucts. If sending Illustrator or Photo-<br>shop files, please embed fonts and       |  |
| 1/3 Page | 4.38"w by 4.63"h | N/A              | images. All color images should be<br>CMYK and 300 ppi. If a photo is web-<br>quality or 72 dpi, it should be at least |  |
| 1/4 Page | N/A              | 3.25"w by 4.63"h | 4 times as large as needed in order to be scaleable to print resolution.                                               |  |
| 1/6 Page | 4.38"w by 2.19"h | 2.1"w by 4.63"h  | Artwork can be mailed on CD, DVD or<br>flash drive to Enjoy Florida Magazine,<br>1215 Spruce Ave, Orlando, FL 32824.   |  |