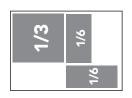

All bleeds must extend .25" outside the trim area. Text and graphics (LIVE AREA) should be positioned .25" in from the page edge (TRIM). Please do not place crop marks on top of bleed area.

| AD TYPE  | HORIZONTAL       | VERTICAL         | We accept emailed artwork up to 10mb in the form of high-resolution                                                    |  |
|----------|------------------|------------------|------------------------------------------------------------------------------------------------------------------------|--|
| 2/3 Page | N/A              | 4.38"w by 9.5"h  | JPG, PDF or EPS. For files higher than 10mb, contact us for our upload info or send a link (wetransfer.com is free)    |  |
| 1/2 Page | 6.75"w by 4.63"h | 3.25"w by 9.5"h  | We use Adobe (CC or older) prod-<br>ucts. If sending Illustrator or Photo-<br>shop files, please embed fonts and       |  |
| 1/3 Page | 4.38"w by 4.63"h | N/A              | images. All color images should be<br>CMYK and 300 ppi. If a photo is web-<br>quality or 72 dpi, it should be at least |  |
| 1/4 Page | N/A              | 3.25"w by 4.63"h | 4 times as large as needed in order to be scaleable to print resolution.                                               |  |
| 1/6 Page | 4.38"w by 2.19"h | 2.1"w by 4.63"h  | Artwork can be mailed on CD, DVD or<br>flash drive to Enjoy Florida Magazine,<br>1215 Spruce Ave, Orlando, FL 32824.   |  |